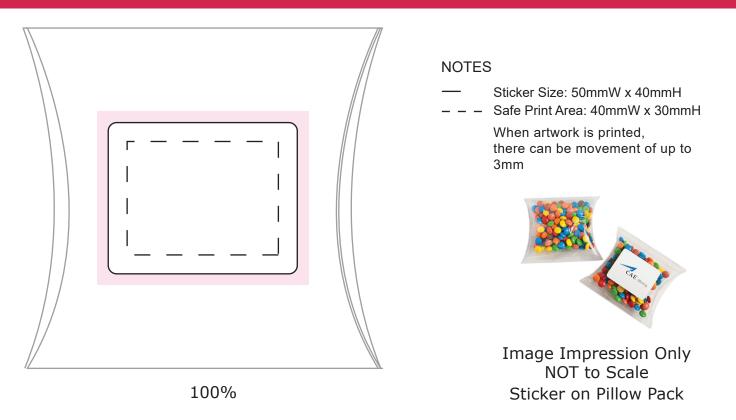

## ART APPROVAL

All colours used in this document are indicative only and they may vary across a variety of printing techniques and confectionery

| Product Code                          | :  | CC018I                                               |
|---------------------------------------|----|------------------------------------------------------|
| Description<br>Order#<br>Company Name | :: | Mini M&Ms in 50g cello bag placed in PVC pillow pack |
| Contact                               | :  |                                                      |
| Sticker Size                          | :  | 50mmW x 40mmH (on Pillow Pack)                       |
| Print Colour                          | :  | Customer must provide PMS Colour print guide         |
| Quantity                              | :  |                                                      |
| Delivery Date                         | :  |                                                      |